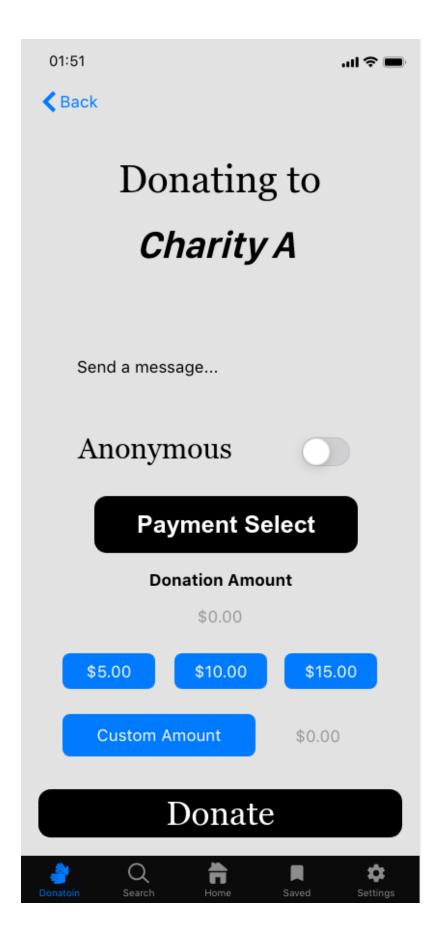

ip on the |
| Save card for next time                  | 9?                                          |                   |
| BILLING ADDRESS                          |                                             |                   |
| Full name*                               |                                             |                   |
| Postcode*                                | City*                                       |                   |
| Country                                  |                                             |                   |
| Phone number                             |                                             |                   |
| <ul> <li>Use your mobile</li> </ul>      | number please                               |                   |















| Back                        |
|-----------------------------|
| Location in <u>   miles</u> |
| Kind :                      |
| Types of Donation:          |
| Open Hours:                 |
|                             |