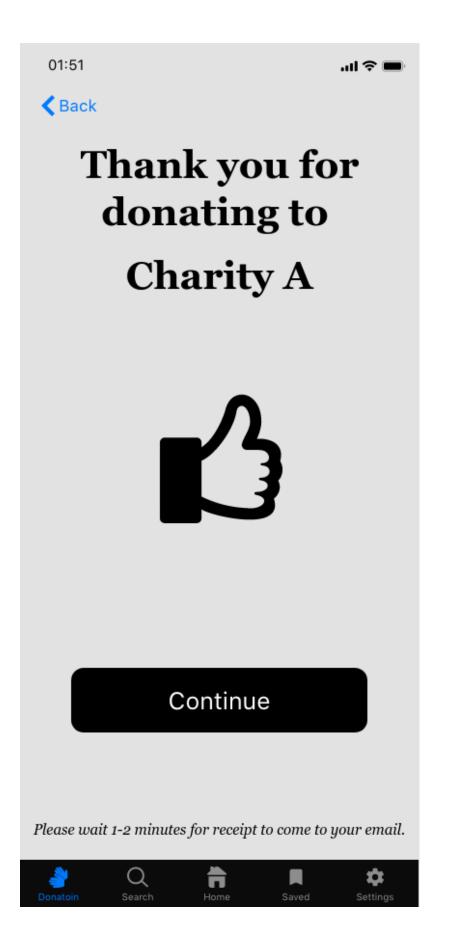

on the |
| Save card for next time                  | 9?                                          |                   |
| BILLING ADDRESS                          |                                             |                   |
| Full name*                               |                                             |                   |
| Postcode*                                | City*                                       |                   |
| Country                                  |                                             |                   |
| Phone number                             |                                             |                   |
| <ul> <li>Use your mobile</li> </ul>      | number please                               |                   |















| Back                        |
|-----------------------------|
| Location in <u>   miles</u> |
| Kind :                      |
| Types of Donation:          |
| Open Hours:                 |
|                             |