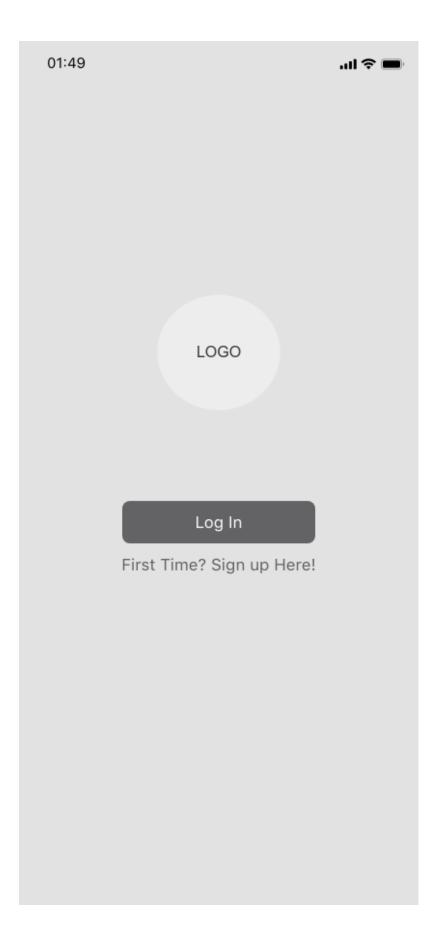

## proto.io



## Making Donations Easy Low-fi

## Daneatrian Robinson







| 01:50            | .ul 🗢 🔲 |
|------------------|---------|
| <image/>         |         |
| Full name        |         |
| Email            |         |
| Password         |         |
| Confirm Password |         |
| Payment Methods  |         |
| Save Information |         |
|                  |         |

| Credit Card<br>CARD DETAILS<br>Card Type | ment Metho<br>Paypal                        | Apple Pay         |
|------------------------------------------|---------------------------------------------|-------------------|
|                                          |                                             |                   |
| Card Type                                |                                             |                   |
|