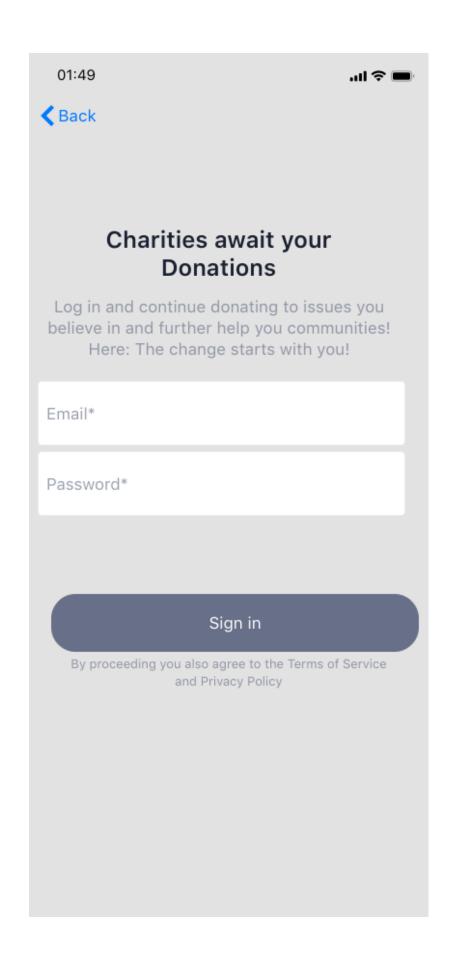

## proto.io



## Making Donations Easy Low-fi

## Daneatrian Robinson







| 01:50            | .ul 🗢 🔲 |
|------------------|---------|
| <image/>         |         |
| Full name        |         |
| Email            |         |
| Password         |         |
| Confirm Password |         |
| Payment Methods  |         |
| Save Information |         |
|                  |         |

| Credit Card<br>CARD DETAILS<br>Card Type | ment Metho<br>Paypal                        | Apple Pay         |
|------------------------------------------|---------------------------------------------|-------------------|
|                                          |                                             |                   |
| Card Type                                |                                             |                   |
|