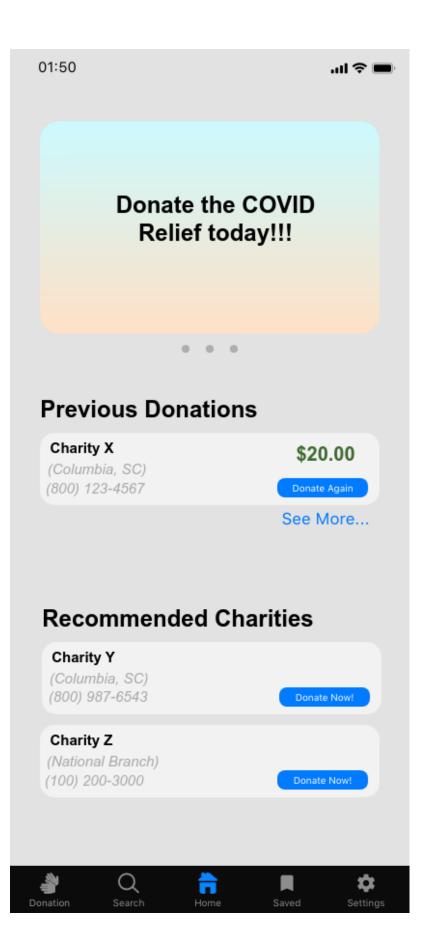

| ture strip on the |
| Save card for next time                  | 9?                                          |                   |
| BILLING ADDRESS                          |                                             |                   |
| Full name*                               |                                             |                   |
| Postcode*                                | City*                                       |                   |
| Country                                  |                                             |                   |
| Phone number                             |                                             |                   |
| <ul> <li>Use your mobile</li> </ul>      | number please                               |                   |















| Back                        |
|-----------------------------|
| Location in <u>   miles</u> |
| Kind :                      |
| Types of Donation:          |
| Open Hours:                 |
|                             |